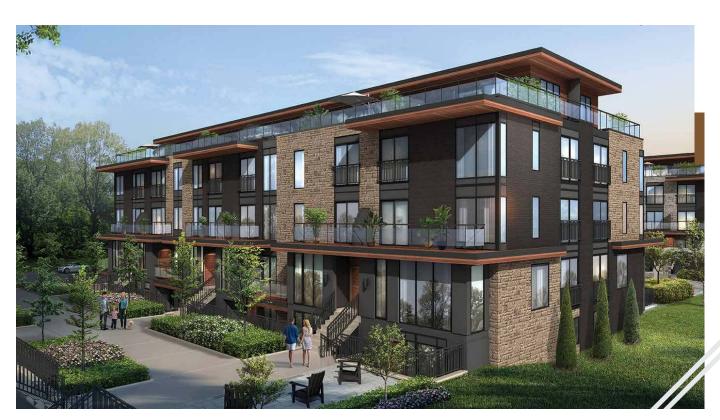

# Discover bold modern living

Meticulously landscaped streetscapes contrast with bold interplays of stone, brick and warm wood, creating visual interest from every angle. One and two-storey townhomes feature expansive windows for light-filled interiors, while luxe Rooftop Terraces on two-storey residences deliver spectacular views.

# Discover *elevated entertaining*

Spacious Rooftop Terraces come standard with all two-storey townhomes.

Add a barbecue, comfy outdoor seating and some close friends, and host a gathering with a crimson streaked sunset as your backdrop, or beneath starry skies.

### Discover statement making interiors

Bright open concept living spaces prove that form and function can co-exist beautifully as one. Wide plank flooring, granite or quartz countertops and sleek cabinetry deliver an elevated backdrop for whatever lies ahead, while a neutral palette leaves room for your signature touch.