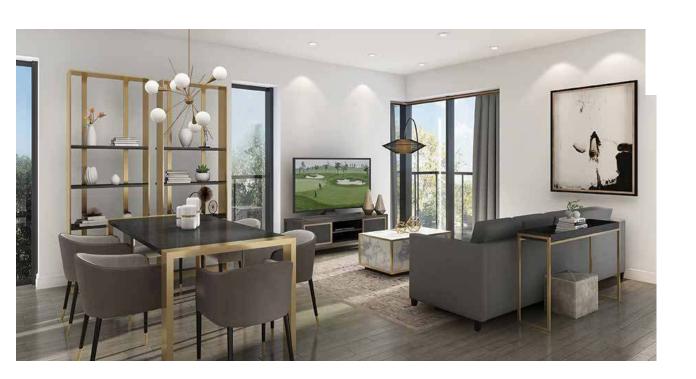

### Discover statement making interiors

Bright open concept living spaces prove that form and function can co-exist beautifully as one. Wide plank flooring, granite or quartz countertops and sleek cabinetry deliver an elevated backdrop for whatever lies ahead, while a neutral palette leaves room for your signature touch.