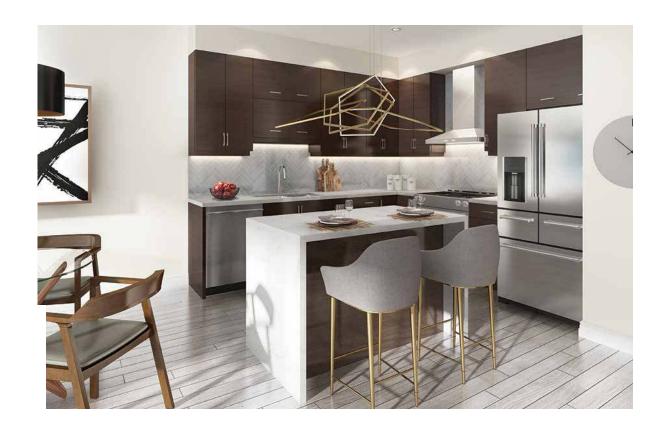

# Discover a *new happy place*

Chef-inspired kitchens come outfitted with extended cabinetry, ceramic backsplashes and sleek stainless steel appliances. Chat with guests over wine while prepping dinner at the island, or relax here over coffee and a crossword, come the weekend.