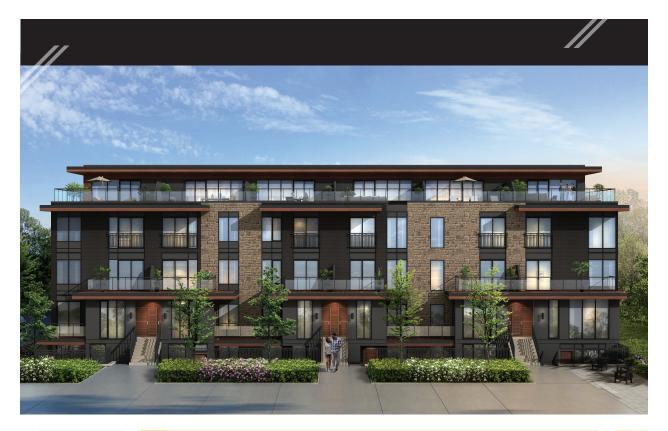

untertop. Other moder mounts include eceramic tile backsplash, under mount sink with single lever faucet and slask trainflores. Open concept kitchens feature designer-selected,

Chef Inspired Kitchens

while delivering a modern, clean seathetic.

Open concept layouts create a sense of even greater space, by allowing one room to transition uncompromising creftsmanship is evident at uncompromising creftsmanship is evident at every thin - from every finish selected to every every thin. Innovative designs maximize all interior spaces

Smartly Designed Interiors

additional living and entertaining space comes standard with every two-storey townhome. Entertain guests or enjoy some quiet downtime outdoors on your private Rooftop Terrace. This

1 Private Rooftop Terraces



Suivi7 not bengised













GROUND SUITE















Visitors have access to well-lit and secure underground parking, residents enjoy an extra feval of security via keypad access. Both levels feature security cameras and elevators to whisk you disciplinations are security cameras and elevators to whisk that the security cameras and elevators are security as a security and security as a security and security as a security and secure that the security are security as a security as a security and security and security and security as a security as a security and security and security and security and security as a security and security as a security as

**S** Secure Underground Parking

4 Beautiful Bothrooms
Bathrooms feature designer cabinetry, cultured
marble countertop, walk-in framed glass shower,
and c