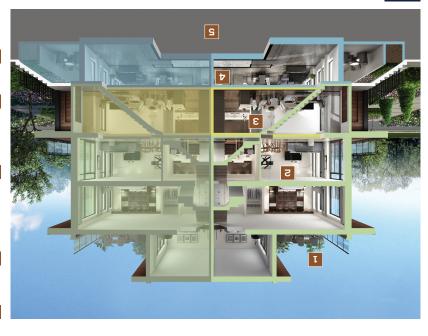

**Secure Underground Parking** 

Bathrooms feature designer cabinetry, cultured marble countertop, walk-in framed glass shower, and confemporary ceramic and porcelain tiles.

4 Beautiful Bathrooms

sleek stainless steel appliances. extended kitchen cabinetry with islands and your choice of granite or quartz countertop. Other moder mounts include eceramic tile backsplash, under mount sink with single lever faucet and slask trainflores. Open concept kitchens feature designer-selected,

Chef Inspired Kitchens

while delivering a modern, clean seathetic.

Open concept layouts create a sense of even greater space, by allowing one room to transition uncompromising creftsmanship is evident at uncompromising creftsmanship is evident at every thin - from every finish selected to every every thin. Innovative designs maximize all interior spaces

Smartly Designed Interiors

additional living and entertaining space comes standard with every two-storey townhome. Entertain guests or enjoy some quiet downtime outdoors on your private Rooftop Terrace. This

1 Private Rooftop Terraces

Suivi7 not bengised

**S** Secure Underground Parking

Bathrooms feature designer cabinetry, cultured marble countertop, walk-in framed glass shower, and confemporary ceramic and porcelain tiles. 4 Beautiful Bathrooms

sleek stainless steel appliances.

extended kitchen cabinetry with islands and your choice of granite or quartz countertop. Other moder mounts include eceramic tile backsplash, under mount sink with single lever faucet and slask trainflores. Open concept kitchens feature designer-selected,

1 Private Rooftop Terraces

Suivi7 not bengised

**S** Secure Underground Parking

Bathrooms feature designer cabinetry, cultured marble countertop, walk-in framed glass shower, and confemporary ceramic and porcelain tiles.

4 Beautiful Bathrooms

sleek stainless steel appliances. extended kitchen cabinetry with islands and your choice of granite or quartz countertop. Other moder mounts include eceramic tile backsplash, under mount sink with single lever faucet and slask trainflores. Open concept kitchens feature designer-selected,

1 Private Rooftop Terraces

**S** Secure Underground Parking

Bathrooms feature designer cabinetry, cultured marble countertop, walk-in framed glass shower, and confemporary ceramic and porcelain tiles.

4 Beautiful Bathrooms sleek stainless steel appliances.