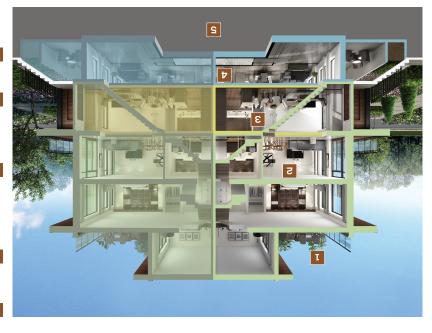

**Secure Underground Parking** 

Bathrooms feature designer cabinetry, cultured marble countertop, walk-in framed glass shower, and confemporary ceramic and porcelain tiles.

4 Beautiful Bathrooms

sleek stainless steel appliances. extended kitchen cabinetry with islands and your choice of granite or quartz countertop. Other moder mounts include eceramic tile backsplash, under mount sink with single lever faucet and slask trainflores. Open concept kitchens feature designer-selected,

Chef Inspired Kitchens

while delivering a modern, clean seathetic.

Open concept layouts create a sense of even greater space, by allowing one room to transition uncompromising creftsmanship is evident at uncompromising creftsmanship is evident at every thin - from every finish selected to every every thin. Innovative designs maximize all interior spaces

Smartly Designed Interiors

additional living and entertaining space comes standard with every two-storey townhome. Entertain guests or enjoy some quiet downtime outdoors on your private Rooftop Terrace. This

1 Private Rooftop Terraces

Suivi7 not bengised

**S** Secure Underground Parking

Bathrooms feature designer cabinetry, cultured marble countertop, walk-in framed glass shower, and confemporary ceramic and porcelain tiles. 4 Beautiful Bathrooms

Secure Underground Parking

4 Beautiful Bothrooms
Bathrooms feature designer cabinetry, cultured
marble countertop, walk-in framed glass shower,
and contemporary ceramic and porcelain tiles.

extended kirchen cabinetry with islands and your choice of grante or drawar countertop. Other under mount sink with single lever faucet and sleek stainless afeel appliances.

**S** Secure Underground Parking

4 Beautiful Bothrooms
Bathrooms feature designer cabinetry, cultured
marble countertop, walk-in framed glass shower,
and contemporary ceramic and porceitain tiles.

Open concept kirchens feature designer-selected, extended kirchen cabinerty with islands and your choice of granife or quartz countertop. Other modern accents include ceramic tile backsplash, under mount sink with single lever faucet and sleek stainless steel appliances.