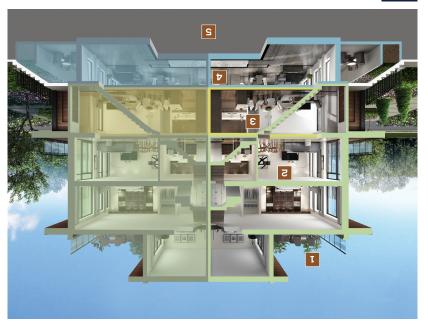

**Secure Underground Parking** 

Bathrooms feature designer cabinetry, cultured marble countertop, walk-in framed glass shower, and confemporary ceramic and porcelain tiles.

4 Beautiful Bathrooms

sleek stainless steel appliances. extended kitchen cabinetry with islands and your choice of granite or quartz countertop. Other moder mounts include eceramic tile backsplash, under mount sink with single lever faucet and slask trainflores. Open concept kitchens feature designer-selected,

Chef Inspired Kitchens

while delivering a modern, clean seathetic.

Open concept layouts create a sense of even greater space, by allowing one room to transition uncompromising creftsmanship is evident at uncompromising creftsmanship is evident at every thin - from every finish selected to every every thin. Innovative designs maximize all interior spaces

Smartly Designed Interiors

additional living and entertaining space comes standard with every two-storey townhome. Entertain guests or enjoy some quiet downtime outdoors on your private Rooftop Terrace. This

1 Private Rooftop Terraces

Suivi7 not bengised

**S** Secure Underground Parking

Bathrooms feature designer cabinetry, cultured marble countertop, walk-in framed glass shower, and confemporary ceramic and porcelain tiles. 4 Beautiful Bathrooms

sleek stainless steel appliances.

extended kitchen cabinetry with islands and your choice of granite or quartz countertop. Other moder mounts include eceramic tile backsplash, under mount sink with single lever faucet and slask trainflores. Open concept kitchens feature designer-selected,

1 Private Rooftop Terraces

Suivi7 not bengised

**S** Secure Underground Parking

Bathrooms feature designer cabinetry, cultured marble countertop, walk-in framed glass shower, and confemporary ceramic and porcelain tiles.