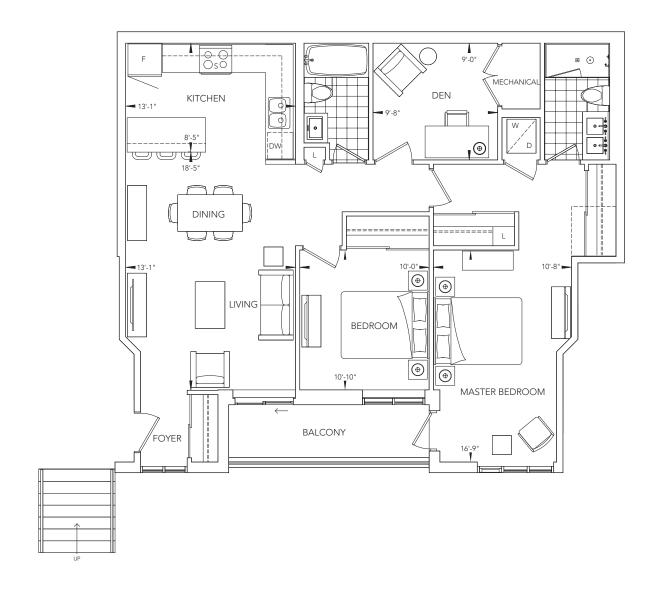

## The Charlotte 1,541 sq.ft. 70 sq.ft Bolcony 284 sq.ft Terrace

ROOFTOP TERRACE

Secure Underground Parking

Bathrooms feature designer cabinetry, cultured marble countertop, walk-in framed glass shower, and confemporary ceramic and porcelain tiles.