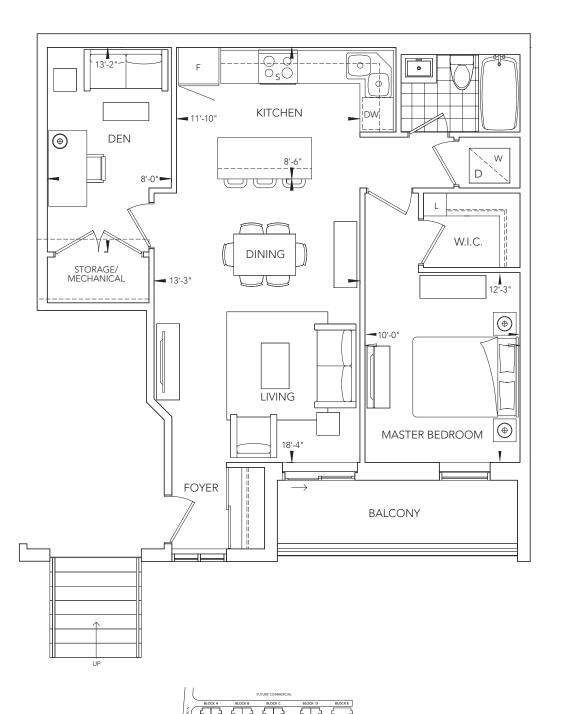

## The Charlotte 1,541 sq.ft. 70 sq.ft Bolcony 284 sq.ft Terrace

ROOFTOP TERRACE

Secure Underground Parking

Bathrooms feature designer cabinetry, cultured marble countertop, walk-in framed glass shower, and confemporary ceramic and porcelain tiles.