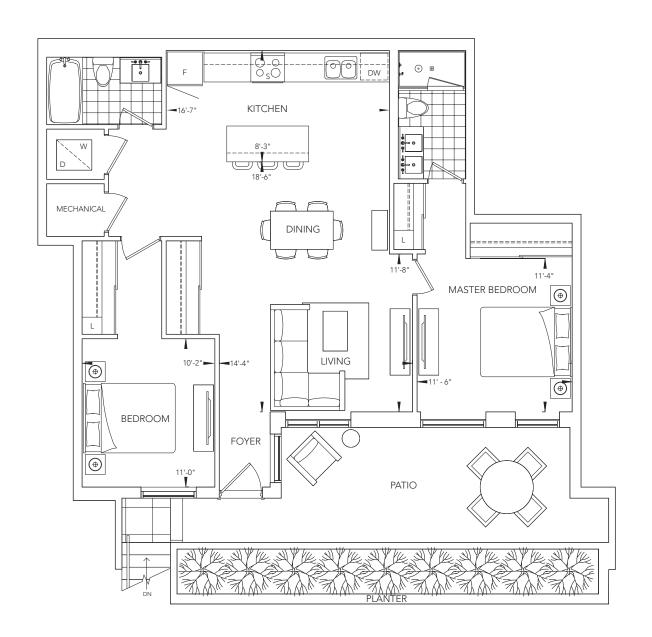

## The Charlotte 1,541 sq.ft. 70 sq.ft Bolcony 284 sq.ft Terrace

ROOFTOP TERRACE

Secure Underground Parking

Bathrooms feature designer cabinetry, cultured marble countertop, walk-in framed glass shower, and confemporary ceramic and porcelain tiles.