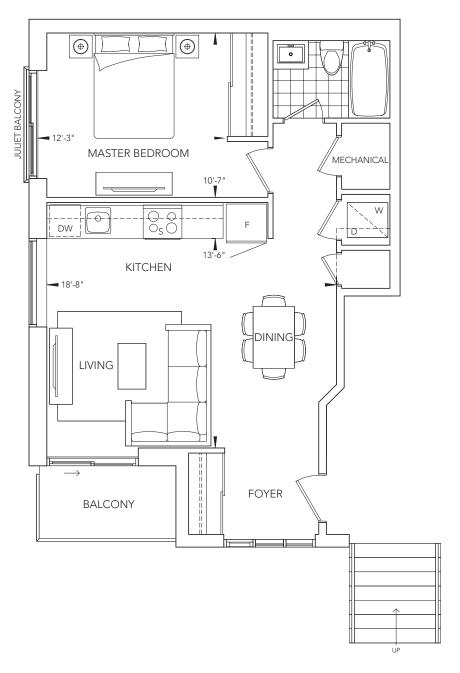

## The Charlotte 1,541 sq.ft. 70 sq.ft Bolcony 284 sq.ft Terrace

ROOFTOP TERRACE

Secure Underground Parking

Bathrooms feature designer cabinetry, cultured marble countertop, walk-in framed glass shower, and confemporary ceramic and porcelain tiles.