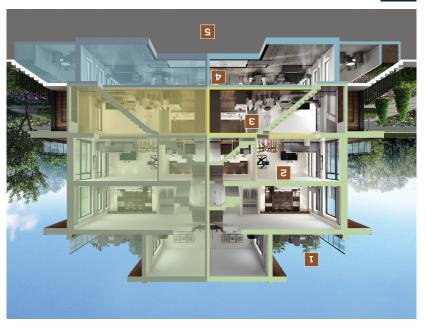

**Secure Underground Parking** 

Bathrooms feature designer cabinetry, cultured marble countertop, walk-in framed glass shower, and confemporary ceramic and porcelain tiles.

4 Beautiful Bathrooms

sleek stainless steel appliances. extended kitchen cabinetry with islands and your choice of granite or quartz countertop. Other moder mounts include eceramic tile backsplash, under mount sink with single lever faucet and slask trainflores. Open concept kitchens feature designer-selected,

Chef Inspired Kitchens

while delivering a modern, clean seathetic.

Open concept layouts create a sense of even greater space, by allowing one room to transition uncompromising creftsmanship is evident at uncompromising creftsmanship is evident at every thin - from every finish selected to every every thin. Innovative designs maximize all interior spaces

Smartly Designed Interiors

additional living and entertaining space comes standard with every two-storey townhome. Entertain guests or enjoy some quiet downtime outdoors on your private Rooftop Terrace. This

1 Private Rooftop Terraces

Suivi7 not bengised

**S** Secure Underground Parking

Bathrooms feature designer cabinetry, cultured marble countertop, walk-in framed glass shower, and confemporary ceramic and porcelain tiles. 4 Beautiful Bathrooms