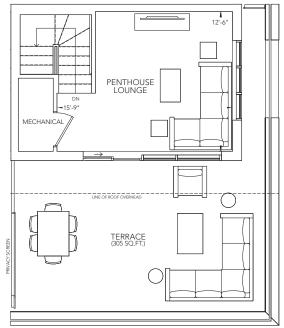

## The George 1,687 sq.ft. 93 sq.ft Balcony 305 sq.ft. Terrace

MAIN FLOOR

ROOFTOP TERRACE