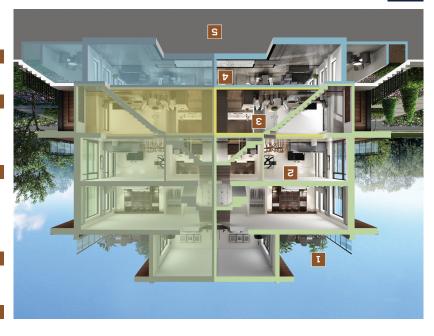

1 Private Rooftop Terraces

Suivi7 not bengised

**S** Secure Underground Parking

Bathrooms feature designer cabinetry, cultured marble countertop, walk-in framed glass shower, and confemporary ceramic and porcelain tiles. 4 Beautiful Bathrooms

1 Private Rooftop Terraces

Suivi7 not bengised

**S** Secure Underground Parking

Bathrooms feature designer cabinetry, cultured marble countertop, walk-in framed glass shower, and confemporary ceramic and porcelain tiles.

1 Private Rooftop Terraces

**S** Secure Underground Parking

Bathrooms feature designer cabinetry, cultured marble countertop, walk-in framed glass shower, and confemporary ceramic and porcelain tiles.

4 Beautiful Bathrooms sleek stainless steel appliances.

1 Private Rooftop Terraces

Visitors have access to well-lit and secure underground paking; residents droily an extra fevel of security via keypad access. Both levels feature security cameras and elevators to whisk you quickly to ground level.

1 Private Rooftop Terraces

GROUND SUITE

Secure Underground Parking

Bathrooms feature designer cabinetry, cultured marble countertop, walk-in framed glass shower, and confemporary ceramic and porcelain tiles. 4 Beautiful Bathrooms

1 Private Rooftop Terraces

Suivi7 not bengised

GROUND SUITE

Visitors have access to well-lit and secure underground parking, residents enjoy an extra feval of security via keypad access. Both levels feature security cameras and elevators to whisk you disciplinations are security cameras and elevators to whisk that the security cameras and elevators are security as a security and security as a security and security as a security and secure that the security are security as a security as a security and security and security and security as a security as a security and security and security and security and security as a security and security as a security as

1 Private Rooftop Terraces

Secure Underground Parking

Bathrooms feature designer cabinetry, cultured marble countertop, walk-in framed glass shower, and confemporary ceramic and porcelain tiles.

4 Beautiful Bathrooms

1 Private Rooftop Terraces

TERRACE SUITE