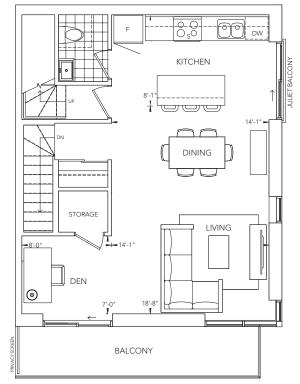

## The Charlotte 1,541 sq.ft. 70 sq.ft Bolcony 284 sq.ft Terrace

ROOFTOP TERRACE

Secure Underground Parking

Bathrooms feature designer cabinetry, cultured marble countertop, walk-in framed glass shower, and confemporary ceramic and porcelain tiles.

## The George 1,687 sq.ft. 93 sq.ft Balcony 305 sq.ft. Terrace

MAIN FLOOR

ROOFTOP TERRACE