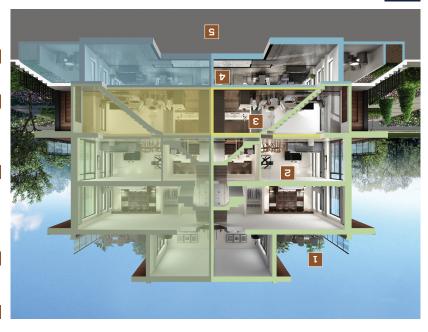

**Secure Underground Parking** 

Bathrooms feature designer cabinetry, cultured marble countertop, walk-in framed glass shower, and confemporary ceramic and porcelain tiles.

4 Beautiful Bathrooms

sleek stainless steel appliances. extended kitchen cabinetry with islands and your choice of granite or quartz countertop. Other moder mounts include eceramic tile backsplash, under mount sink with single lever faucet and slask trainflores. Open concept kitchens feature designer-selected,

Chef Inspired Kitchens

while delivering a modern, clean seathetic.

Open concept layouts create a sense of even greater space, by allowing one room to transition uncompromising creftsmanship is evident at uncompromising creftsmanship is evident at every thin - from every finish selected to every every thin. Innovative designs maximize all interior spaces

Smartly Designed Interiors

additional living and entertaining space comes standard with every two-storey townhome. Entertain guests or enjoy some quiet downtime outdoors on your private Rooftop Terrace. This

1 Private Rooftop Terraces

Suivi7 not bengised

**S** Secure Underground Parking

Bathrooms feature designer cabinetry, cultured marble countertop, walk-in framed glass shower, and confemporary ceramic and porcelain tiles. 4 Beautiful Bathrooms