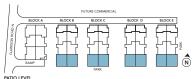

## The Charlotte 1,541 sq.ft. 70 sq.ft Bolcony 284 sq.ft Terrace

ROOFTOP TERRACE

Secure Underground Parking

Bathrooms feature designer cabinetry, cultured marble countertop, walk-in framed glass shower, and confemporary ceramic and porcelain tiles.

## The George 1,687 sq.ft. 93 sq.ft Balcony 305 sq.ft. Terrace

MAIN FLOOR

ROOFTOP TERRACE