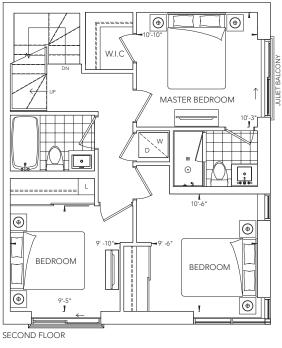

## The Charlotte 1,541 sq.ft. 70 sq.ft Bolcony 284 sq.ft Terrace

ROOFTOP TERRACE

Secure Underground Parking

Bathrooms feature designer cabinetry, cultured marble countertop, walk-in framed glass shower, and confemporary ceramic and porcelain tiles.