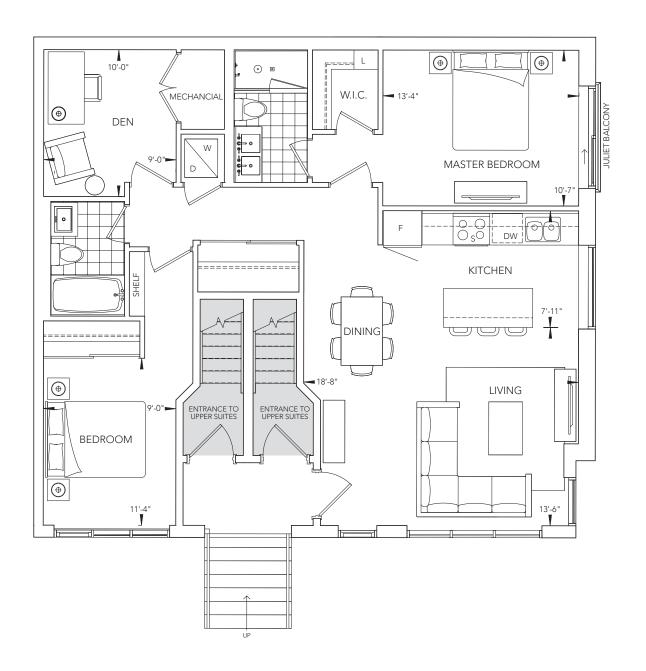

**Secure Underground Parking** 

Bathrooms feature designer cabinetry, cultured marble countertop, walk-in framed glass shower, and confemporary ceramic and porcelain tiles.

4 Beautiful Bathrooms

sleek stainless steel appliances. extended kitchen cabinetry with islands and your choice of granite or quartz countertop. Other moder mounts include eceramic tile backsplash, under mount sink with single lever faucet and slask trainflores. Open concept kitchens feature designer-selected,

Chef Inspired Kitchens

while delivering a modern, clean seathetic.

Open concept layouts create a sense of even greater space, by allowing one room to transition uncompromising creftsmanship is evident at uncompromising creftsmanship is evident at every thin - from every finish selected to every every thin. Innovative designs maximize all interior spaces

sleek stainless steel appliances.

extended kitchen cabinetry with islands and your choice of granite or quartz countertop. Other moder mounts include eceramic tile backsplash, under mount sink with single lever faucet and slask trainflores. Open concept kitchens feature designer-selected,

4 Beautiful Bathrooms

sleek stainless steel appliances. extended kitchen cabinetry with islands and your choice of granite or quartz countertop. Other moder mounts include eceramic tile backsplash, under mount sink with single lever faucet and slask trainflores. Open concept kitchens feature designer-selected,

extended kitchen cabinetry with islands and your choice of granite or quartz countertop. Other moder mounts include eceramic tile backsplash, under mount sink with single lever faucet and slask trainflores. Open concept kitchens feature designer-selected,

Secure Underground Parking

4 Beautiful Bothrooms
Bathrooms feature designer cabinetry, cultured
marble countertop, walk-in framed glass shower,
and contemporary ceramic and porcelain tiles.

extended kirchen cabinetry with islands and your choice of grante or drawar countertop. Other under mount sink with single lever faucet and sleek stainless afeel appliances.

Open concept kitchens feature designer-selected,

Chef Inspired Kitchens

retab ngisab

Innovative designs maximize all interior spaces while deeling the appearance of even Open concept layout create a sense of even greater space, by allowing one room to transition seamlessly into the next. Exceptional and uncompromising craftemanship is evident at even your form the properties of the

**S** Secure Underground Parking

4 Beautiful Bothrooms
Bathrooms feature designer cabinetry, cultured
marble countertop, walk-in framed glass shower,
and contemporary ceramic and porceitain tiles.

Open concept kirchens feature designer-selected, extended kirchen cabinerty with islands and your choice of granife or quartz countertop. Other modern accents include ceramic tile backsplash, under mount sink with single lever faucet and sleek stainless steel appliances.

Chef Inspired Kitchens

design detail

Innovative designs maximize all interior spaces while delivering a moder, clean earthetic. Open concept layout create a sense of even greater space, by allowing one room to transition seamlessly into the next. Exceptional and uncompromising craftemanship is evident at eventy lum - from every finish selected to every a contract of the property of th

Chef Inspired Kitchens

uncompromising craftsmanship is evident at every turn -- from every finish selected to every while delivering a modem, clean aesthetic.

Open concept layouts create a sense of even greater space, by allowing one room to transition seamlessly into the next. Exceptional and uncommisting creater pashin is enident at Innovative designs maximize all interior spaces