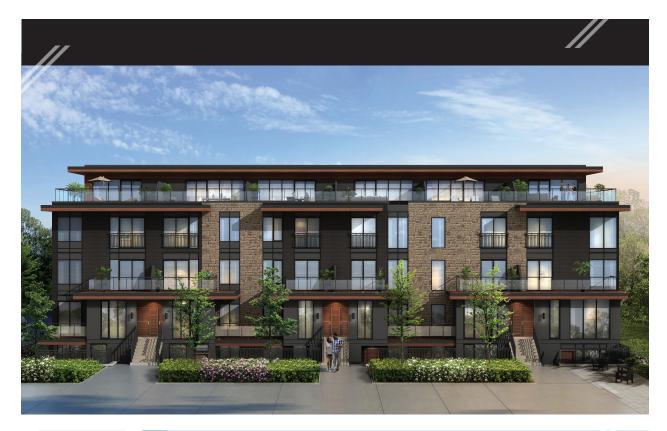

granite or quartz countertop. Other moder mounts include eceramic tile backsplash, under mount sink with single lever faucet and slask trainflores. Open concept kitchens feature designer-selected,

Chef Inspired Kitchens

while delivering a modern, clean seathetic.

Open concept layouts create a sense of even greater space, by allowing one room to transition uncompromising creftsmanship is evident at uncompromising creftsmanship is evident at every thin - from every finish selected to every every thin. Innovative designs maximize all interior spaces

Smartly Designed Interiors

additional living and entertaining space comes standard with every two-storey townhome. Entertain guests or enjoy some quiet downtime outdoors on your private Rooftop Terrace. This

1 Private Rooftop Terraces

























Visitors have access to well-lit and secure underground paking; residents droily an extra fevel of security via keypad access. Both levels feature security cameras and elevators to whisk you quickly to ground level.

Secure Underground Parking

4 Beautiful Bothrooms
Bathrooms feature designer cabinetry, cultured
marble countertop, walk-in framed glass shower,
and contemporary ceramic and porcelain tiles.

extended kirchen cabinetry with islands and your choice of grante or drawar countertop. Other under mount sink with single lever faucet and sleek stainless afeel appliances.

Open concept kitchens feature designer-selected,

Chef Inspired Kitchens

retab ngisab

Innovative designs maximize all interior spaces while deeling the appearance of even Open concept layout cre