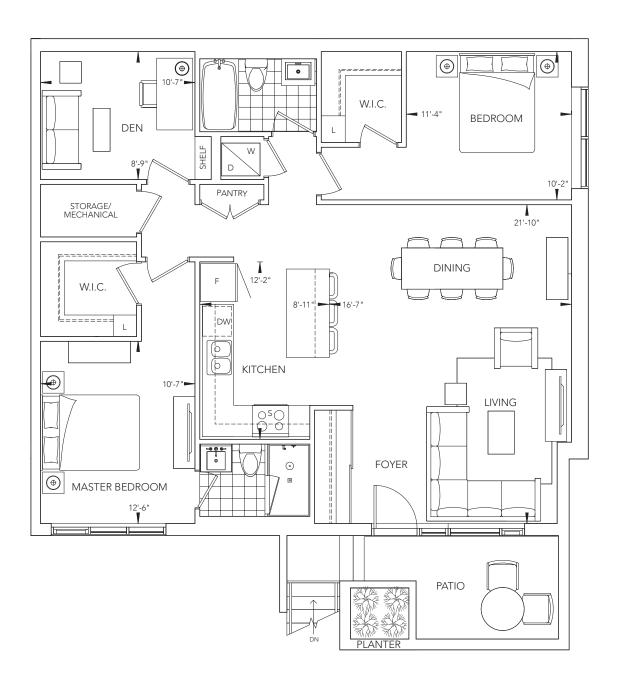

## The Charlotte 1,541 sq.ft. 70 sq.ft Bolcony 284 sq.ft Terrace

ROOFTOP TERRACE

Secure Underground Parking

Bathrooms feature designer cabinetry, cultured marble countertop, walk-in framed glass shower, and confemporary ceramic and porcelain tiles.