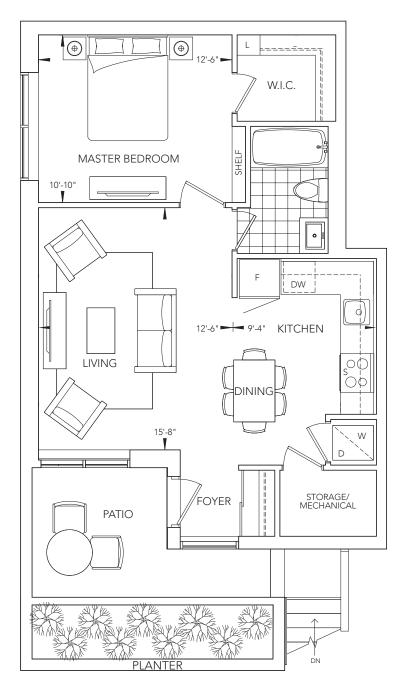

## The Charlotte 1,541 sq.ft. 70 sq.ft Bolcony 284 sq.ft Terrace

ROOFTOP TERRACE

Secure Underground Parking

Bathrooms feature designer cabinetry, cultured marble countertop, walk-in framed glass shower, and confemporary ceramic and porcelain tiles.