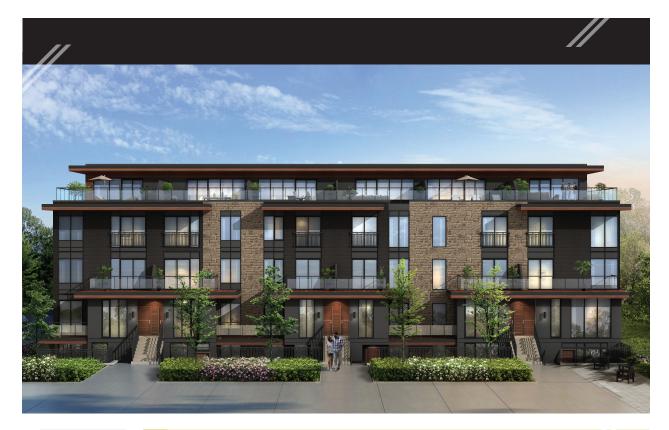

Secure Underground Parking

4 Beautiful Bothrooms
Bathrooms feature designer cabinetry, cultured
marble countertop, walk-in framed glass shower,
and contemporary ceramic and porcelain tiles.

extended kirchen cabinetry with islands and your choice of grante or drawar countertop. Other under mount sink with single lever faucet and sleek stainless afeel appliances.

Open concept kitchens feature designer-selected,

Chef Inspired Kitchens

retab ngisab

Innovative designs maximize all interior spaces while deeling the appearance of even Open concept layout create a sense of even greater space, by allowing one room to transition seamlessly into the next. Exceptional and uncompromising craftemanship is evident at even your form the properties of the

Smartly Designed Interiors

Entertain guests or enjoy some quiet downtime outdoors on your private Rooftop Terrace. This additional living and entertaining space comes standard with every two-storey townhome.

1 Private Rooftop Terraces

GROUND SUITE

Secure Underground Parking

Bathrooms feature designer cabinetry, cultured marble countertop, walk-in framed glass shower, and confemporary ceramic and porcelain tiles. 4 Beautiful Bathrooms