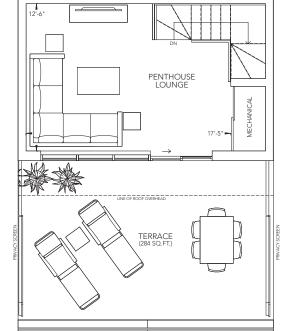

1 Private Rooftop Terraces

Suivi7 not bengised

**S** Secure Underground Parking

Bathrooms feature designer cabinetry, cultured marble countertop, walk-in framed glass shower, and confemporary ceramic and porcelain tiles. 4 Beautiful Bathrooms

1 Private Rooftop Terraces

Suivi7 not bengised

**S** Secure Underground Parking

Bathrooms feature designer cabinetry, cultured marble countertop, walk-in framed glass shower, and confemporary ceramic and porcelain tiles.

1 Private Rooftop Terraces

**S** Secure Underground Parking

Bathrooms feature designer cabinetry, cultured marble countertop, walk-in framed glass shower, and confemporary ceramic and porcelain tiles.

4 Beautiful Bathrooms sleek stainless steel appliances.

1 Private Rooftop Terraces

Visitors have access to well-lit and secure underground paking; residents droily an extra fevel of security via keypad access. Both levels feature security cameras and elevators to whisk you quickly to ground level.

1 Private Rooftop Terraces

GROUND SUITE

Secure Underground Parking

Bathrooms feature designer cabinetry, cultured marble countertop, walk-in framed glass shower, and confemporary ceramic and porcelain tiles. 4 Beautiful Bathrooms

1 Private Rooftop Terraces

Suivi7 not bengised

GROUND SUITE

Visitors have access to well-lit and secure underground parking, residents enjoy an extra feval of security via keypad access. Both levels feature security cameras and elevators to whisk you disciplinations are security cameras and elevators to whisk that the security cameras and elevators are security as a security and security as a security and security as a security and secure that the security are security as a security as a security and security and security and security as a security as a security and security and security and security and security as a security and security as a security as

1 Private Rooftop Terraces

Secure Underground Parking

Bathrooms feature designer cabinetry, cultured marble countertop, walk-in framed glass shower, and confemporary ceramic and porcelain tiles.

4 Beautiful Bathrooms

1 Private Rooftop Terraces

TERRACE SUITE