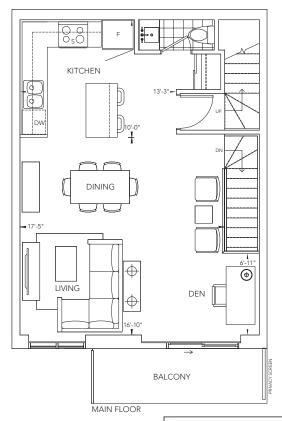

## The Charlotte 1,541 sq.ft. 70 sq.ft Bolcony 284 sq.ft Terrace

ROOFTOP TERRACE

Secure Underground Parking

Bathrooms feature designer cabinetry, cultured marble countertop, walk-in framed glass shower, and confemporary ceramic and porcelain tiles.