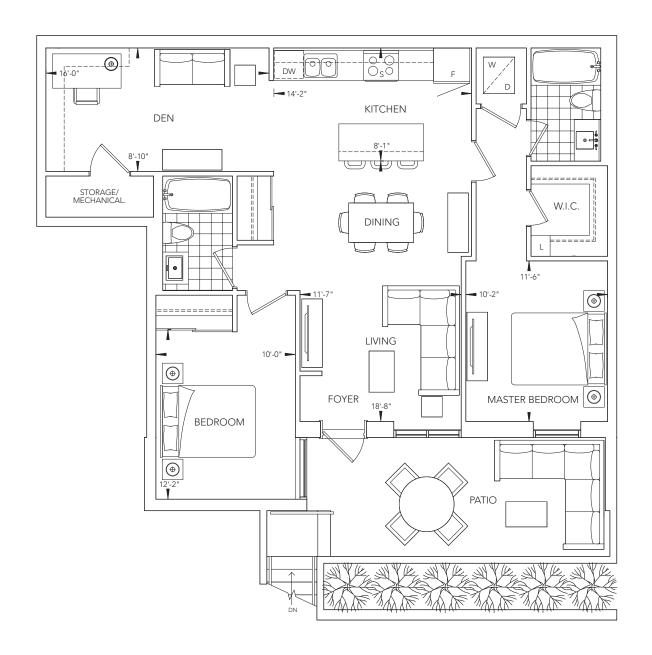

## The Charlotte 1,541 sq.ft. 70 sq.ft Bolcony 284 sq.ft Terrace

ROOFTOP TERRACE

Secure Underground Parking

Bathrooms feature designer cabinetry, cultured marble countertop, walk-in framed glass shower, and confemporary ceramic and porcelain tiles.