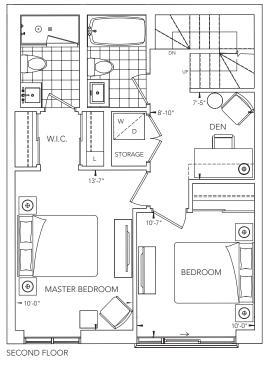

## The Charlotte 1,541 sq.ft. 70 sq.ft Bolcony 284 sq.ft Terrace

ROOFTOP TERRACE

Secure Underground Parking

Bathrooms feature designer cabinetry, cultured marble countertop, walk-in framed glass shower, and confemporary ceramic and porcelain tiles.