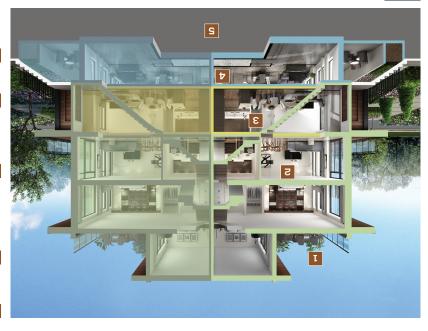

**Secure Underground Parking** 

Bathrooms feature designer cabinetry, cultured marble countertop, walk-in framed glass shower, and confemporary ceramic and porcelain tiles.

4 Beautiful Bathrooms

sleek stainless steel appliances. extended kitchen cabinetry with islands and your choice of granite or quartz countertop. Other moder mounts include eceramic tile backsplash, under mount sink with single lever faucet and slask trainflores. Open concept kitchens feature designer-selected,

Chef Inspired Kitchens

while delivering a modern, clean seathetic.

Open concept layouts create a sense of even greater space, by allowing one room to transition uncompromising creftsmanship is evident at uncompromising creftsmanship is evident at every thin - from every finish selected to every every thin. Innovative designs maximize all interior spaces

Smartly Designed Interiors

additional living and entertaining space comes standard with every two-storey townhome. Entertain guests or enjoy some quiet downtime outdoors on your private Rooftop Terrace. This

1 Private Rooftop Terraces

Suivi7 not bengised

**S** Secure Underground Parking

Bathrooms feature designer cabinetry, cultured marble countertop, walk-in framed glass shower, and confemporary ceramic and porcelain tiles. 4 Beautiful Bathrooms

sleek stainless steel appliances.

extended kitchen cabinetry with islands and your choice of granite or quartz countertop. Other moder mounts include eceramic tile backsplash, under mount sink with single lever faucet and slask trainflores. Open concept kitchens feature designer-selected,

1 Private Rooftop Terraces

Suivi7 not bengised

**S** Secure Underground Parking

Bathrooms feature designer cabinetry, cultured marble countertop, walk-in framed glass shower, and confemporary ceramic and porcelain tiles.