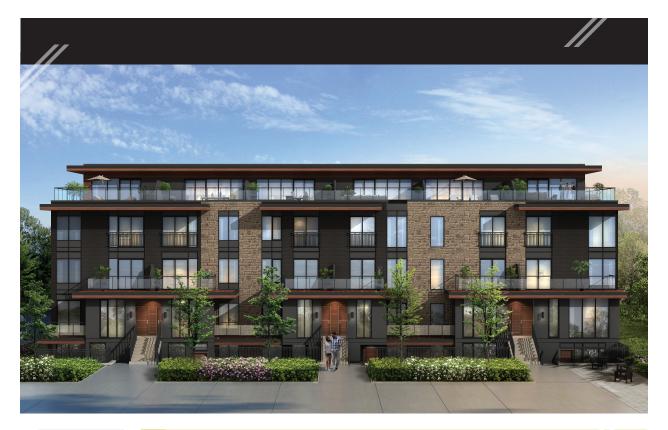

f granife or quartz countertop. Other modern accents include ceramic tile backsplash, under mount sink with single lever faucet and sleek stainless steel appliances.

Chef Inspired Kitchens

design detail

Innovative designs maximize all interior spaces while delivering a moder, clean earthetic. Open concept layout create a sense of even greater space, by allowing one room to transition seamlessly into the next. Exceptional and uncompromising craftemanship is evident at eventy lum - from every finish selected to every a contract of the property of th

Smartly Designed Interiors

Entertain guests or enjoy some quiet downtime outdoors on your private Rooftop Terrace. This additional living and entertaining space comes standard with every two-storey townhome.

1 Private Rooftop Terraces

























Secure Underground Parking

Bathrooms feature designer cabinetry, cultured marble countertop, walk-in framed glass shower, and confemporary ceramic and porcelain tiles.

4 Beautiful Bathrooms

sleek stainless steel appliances. extended kitchen cabinetry with islands and your choice of granite or quartz countertop. Other moder mounts include eceramic tile backsplash, under mount sink with single lever faucet and slask trainflores. Open concept kitchens feature designer-selected,

Chef Inspired Kitchens

while delivering a modern, clean seathetic.

Open concept layouts create a sense of even greater space, by allowing one room to transition uncompromising creftsmanship is evident at uncompromising creftsmanship is evident at every thin - from every finish selected to ever