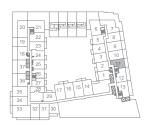

## 1B-N-T

Indoor Area: 474 sq.ft. Outdoor Area: 167 sq.ft. Total Area: 641 sq.ft.

Dimensions, specifications, layouts and materials are approximate only and are subject to change without notice. Tile patterns may vary. Window size and location may vary. Actual usable floor space may vary from slated floor area. Balcony and terrace area is approximate and not included in net suite area. The purchaser acknowledges that the actual unit purchased may be a reverse layout to the plan shown. See Sales Representative for full details. E. & O. E.

## 1BD-X

Indoor Area: 549 sq.ft.
Outdoor Area: 45 sq.ft.
Total Area: 594 sq.ft.

Dimensions, specifications, layouts and materials are approximate only and are subject to change without notice. Tile patterns may vary. Window size and location may vary. Actual usable floor space may vary from slated floor area. Balcony and terrace area is approximate and not included in net suite area. The purchaser acknowledges that the actual unit purchased may be a reverse layout to the plan shown. See Sales Representative for full details. E. & O. E.

## 1BD-X-T

Indoor Area: 549 sq.ft. Outdoor Area: 150 sq.ft. Total Area: 699 sq.ft.

## 1B-N

Indoor Area: 474 sq.ft.
Outdoor Area: 96 sq.ft.
Total Area: 570 sq.ft.

Dimensions, specifications, layouts and materials are approximate only and are subject to change without notice. Tile patterns may vary. Window size and location may vary. Actual usable floor space may vary from slated floor area. Balcony and terrace area is approximate and not included in net suite area. The purchaser acknowledges that the actual unit purchased may be a reverse layout to the plan shown. See Sales Representative for full details. E. & O. E.