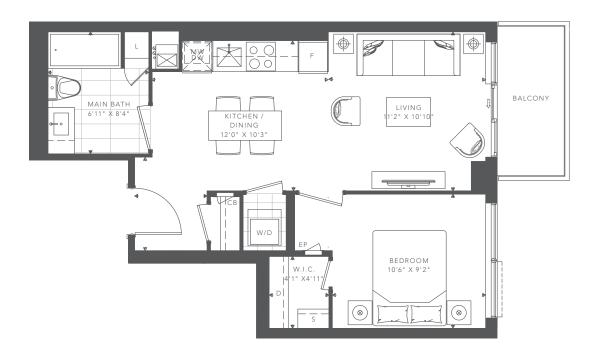

## 1BD-X

Indoor Area: 549 sq.ft.
Outdoor Area: 45 sq.ft.
Total Area: 594 sq.ft.

Dimensions, specifications, layouts and materials are approximate only and are subject to change without notice. Tile patterns may vary. Window size and location may vary. Actual usable floor space may vary from slated floor area. Balcony and terrace area is approximate and not included in net suite area. The purchaser acknowledges that the actual unit purchased may be a reverse layout to the plan shown. See Sales Representative for full details. E. & O. E.

## 1B-N

Indoor Area: 474 sq.ft.
Outdoor Area: 96 sq.ft.
Total Area: 570 sq.ft.

Dimensions, specifications, layouts and materials are approximate only and are subject to change without notice. Tile patterns may vary. Window size and location may vary. Actual usable floor space may vary from slated floor area. Balcony and terrace area is approximate and not included in net suite area. The purchaser acknowledges that the actual unit purchased may be a reverse layout to the plan shown. See Sales Representative for full details. E. & O. E.