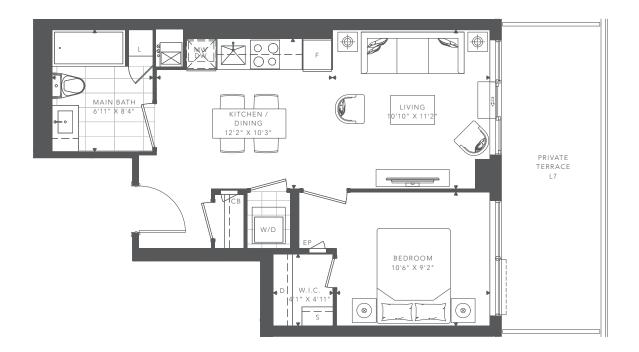

## 1BD-X

Indoor Area: 549 sq.ft.
Outdoor Area: 45 sq.ft.
Total Area: 594 sq.ft.

Dimensions, specifications, layouts and materials are approximate only and are subject to change without notice. Tile patterns may vary. Window size and location may vary. Actual usable floor space may vary from slated floor area. Balcony and terrace area is approximate and not included in net suite area. The purchaser acknowledges that the actual unit purchased may be a reverse layout to the plan shown. See Sales Representative for full details. E. & O. E.

## 1BD-X-T

Indoor Area: 549 sq.ft. Outdoor Area: 150 sq.ft. Total Area: 699 sq.ft.