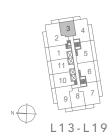

## 1BD-X

Indoor Area: 549 sq.ft.
Outdoor Area: 45 sq.ft.
Total Area: 594 sq.ft.

Dimensions, specifications, layouts and materials are approximate only and are subject to change without notice. Tile patterns may vary. Window size and location may vary. Actual usable floor space may vary from slated floor area. Balcony and terrace area is approximate and not included in net suite area. The purchaser acknowledges that the actual unit purchased may be a reverse layout to the plan shown. See Sales Representative for full details. E. & O. E.

## 1BD-X-T

Indoor Area: 549 sq.ft. Outdoor Area: 150 sq.ft. Total Area: 699 sq.ft.