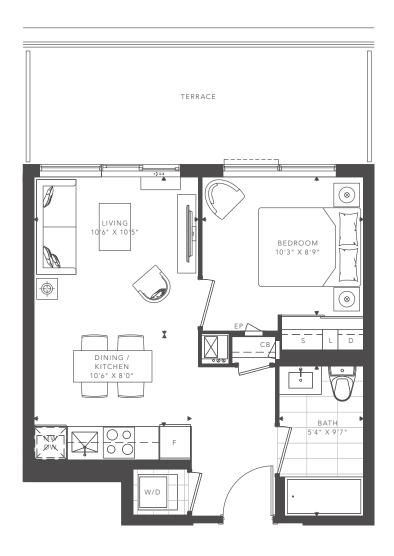

## 1B-N-T

Indoor Area: 474 sq.ft. Outdoor Area: 167 sq.ft. Total Area: 641 sq.ft.

Dimensions, specifications, layouts and materials are approximate only and are subject to change without notice. Tile patterns may vary. Window size and location may vary. Actual usable floor space may vary from slated floor area. Balcony and terrace area is approximate and not included in net suite area. The purchaser acknowledges that the actual unit purchased may be a reverse layout to the plan shown. See Sales Representative for full details. E. & O. E.

## 1BD-X-T

Indoor Area: 549 sq.ft. Outdoor Area: 150 sq.ft. Total Area: 699 sq.ft.