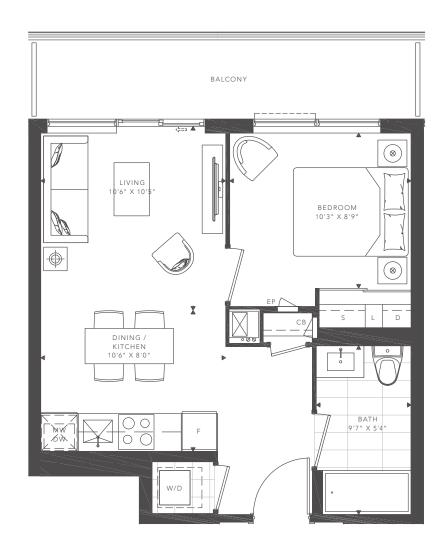

## 1BD-X

Indoor Area: 549 sq.ft.
Outdoor Area: 45 sq.ft.
Total Area: 594 sq.ft.

Dimensions, specifications, layouts and materials are approximate only and are subject to change without notice. Tile patterns may vary. Window size and location may vary. Actual usable floor space may vary from slated floor area. Balcony and terrace area is approximate and not included in net suite area. The purchaser acknowledges that the actual unit purchased may be a reverse layout to the plan shown. See Sales Representative for full details. E. & O. E.

## 1BD-X-T

Indoor Area: 549 sq.ft. Outdoor Area: 150 sq.ft. Total Area: 699 sq.ft.