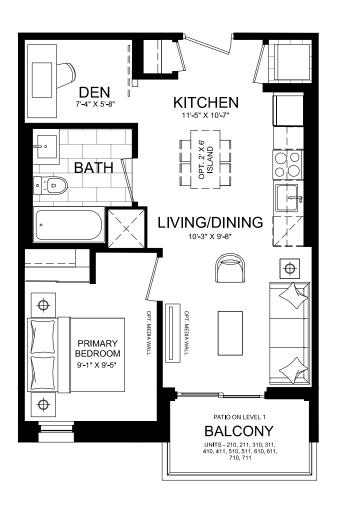

# SUITE C3C2 | C3D2

Interior: 725 S.F. | Exterior: 49-490 S.F. | Total: 774-1215 S.F. C3C2: Floors 1 & 7 (10' ceilings) | C3D2: Floors 2-6 (9' ceilings)

OPT. 2' X 6' ISLAND

ENSUITE

**KITCHEN** 