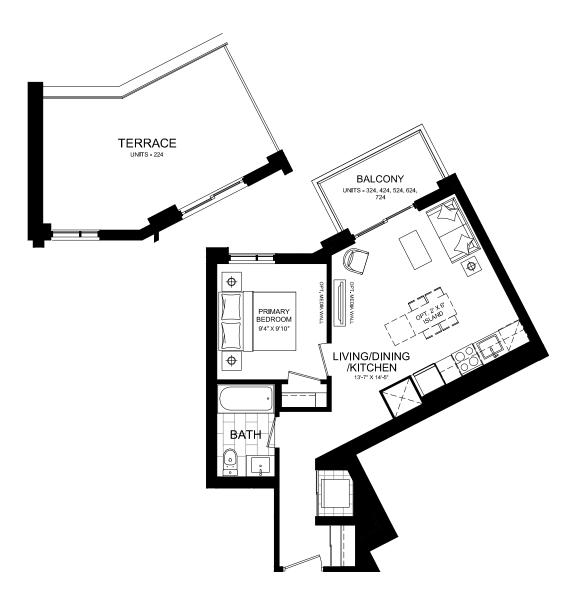

## SUITE C3B1 | C3C1

Interior: 483 S.F. | Exterior: 0-288 S.F. | Total: 483-771 S.F. C3B1: Floors 1 8 7 (10' ceilings) | C3C1: Floors 2-6 (9' ceilings)