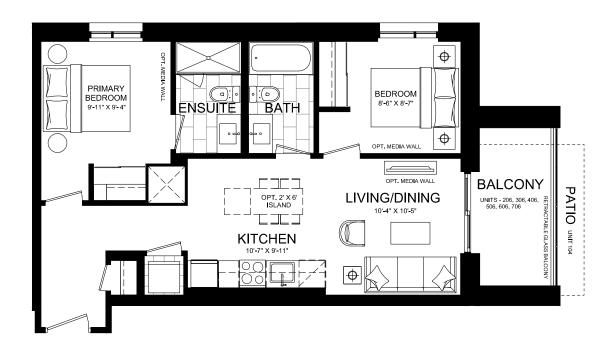

# SUITE C3C2 | C3D2

Interior: 725 S.F. | Exterior: 49-490 S.F. | Total: 774-1215 S.F. C3C2: Floors 1 & 7 (10' ceilings) | C3D2: Floors 2-6 (9' ceilings)

OPT. 2' X 6' ISLAND

ENSUITE

**KITCHEN** 