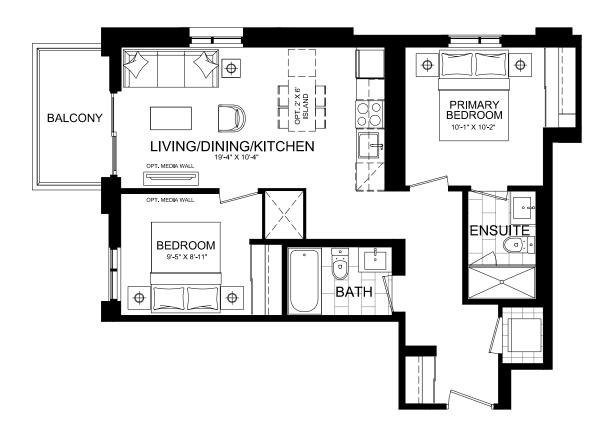

F. | Exterior: 47 S.F. | Total: 663 S.F. C3Q1: Floors 2-6 (9' ceilings) | C3R1: Floor 7 (10' ceilings)







2 BEDROOM - 714 SQ FT

3

Interior: 714 S.F. | Exterior: 49 S.F. | Total: 763 S.F. C3A2: Floors 2-6 (9' ceilings) | C3K2: Floor 7 (10' ceilings)







# 2 BEDROOM - 725 SQ FT

# SUITE C3C2 | C3D2

Interior: 725 S.F. | Exterior: 49-490 S.F. | Total: 774-1215 S.F. C3C2: Floors 1 & 7 (10' ceilings) | C3D2: Floors 2-6 (9' ceilings)





OPT. 2' X 6' ISLAND

ENSUITE

**KITCHEN** 



## SUITE C3E2 | C3F2

Interior: 743 S.F. | Exterior: 66-88 S.F. | Total: 809-831 S.F. C3E2: Floors 1 & 7 (10' ceilings) | C3F2: Floors 2-6 (9' ceilings)







# SUITE C3I2 I C3J2

Interior: 780 S.F. | Exterior: 47-49 S.F. | Total: 827-829 S.F. C312: Floors 2-6 (9' ceilings) | C3J2: Floor 7 (10' ceilings)







# SUITE C3B2

Interior: 733 S.F. | Exterior: 445 S.F. | Total: 1178 S.F.