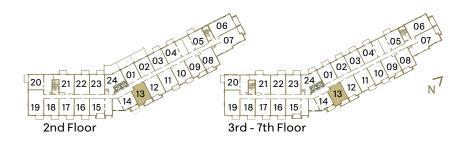

## SUITE C3B1 | C3C1

Interior: 483 S.F. | Exterior: 0-288 S.F. | Total: 483-771 S.F. C3B1: Floors 1 8 7 (10' ceilings) | C3C1: Floors 2-6 (9' ceilings)

# SUITE C3M1 | C3S1

Interior: 571 S.F. | Exterior: 49-211 S.F. | Total: 620-782 S.F. C3M1: Floors 2-6 (9' ceilings) | C3S1: Floor 7 (10' ceilings)

## SUITE C3D1 | C3E1

Interior: 529 S.F. | Exterior: 55 S.F. | Total: 584 S.F. C3E1: Floor 7 (10' ceilings) | C3D1: Floors 2-6 (9' ceilings)

## SUITE C3H1 C3H

Interior: 546 S.F. | Exterior: 47-55 S.F. | Total: 593-601 S.F. C3H1: Floors 1 & 7 (10' ceilings) | C3I1: Floors 2-6 (9' ceilings)

## SUITE C3K1 C3L1

Interior: 571 S.F. | Exterior: 48-239 S.F. | Total: 619-810 S.F. C3K1: Floors 1 & 7 (10' ceilings) | C3L1: Floors 2-6 (9' ceilings)

# SUITE C3Q1 | C3R1

Interior: 616 S.F. | Exterior: 47 S.F. | Total: 663 S.F. C3Q1: Floors 2-6 (9' ceilings) | C3R1: Floor 7 (10' ceilings)

2 BEDROOM - 714 SQ FT

3

Interior: 714 S.F. | Exterior: 49 S.F. | Total: 763 S.F. C3A2: Floors 2-6 (9' ceilings) | C3K2: Floor 7 (10' ceilings)

# 2 BEDROOM - 725 SQ FT

# SUITE C3C2 | C3D2

Interior: 725 S.F. | Exterior: 49-490 S.F. | Total: 774-1215 S.F. C3C2: Floors 1 & 7 (10' ceilings) | C3D2: Floors 2-6 (9' ceilings)

OPT. 2' X 6' ISLAND

ENSUITE

**KITCHEN** 

## SUITE C3E2 | C3F2

Interior: 743 S.F. | Exterior: 66-88 S.F. | Total: 809-831 S.F. C3E2: Floors 1 & 7 (10' ceilings) | C3F2: Floors 2-6 (9' ceilings)

# SUITE C3I2 I C3J2

Interior: 780 S.F. | Exterior: 47-49 S.F. | Total: 827-829 S.F. C312: Floors 2-6 (9' ceilings) | C3J2: Floor 7 (10' ceilings)

# SUITE C3B2

Interior: 733 S.F. | Exterior: 445 S.F. | Total: 1178 S.F.