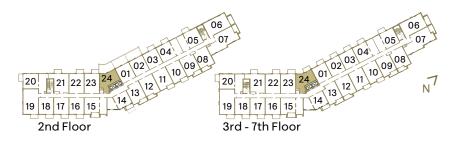

## SUITE C3B1 | C3C1

Interior: 483 S.F. | Exterior: 0-288 S.F. | Total: 483-771 S.F. C3B1: Floors 1 8 7 (10' ceilings) | C3C1: Floors 2-6 (9' ceilings)











# SUITE C3M1 | C3S1

Interior: 571 S.F. | Exterior: 49-211 S.F. | Total: 620-782 S.F. C3M1: Floors 2-6 (9' ceilings) | C3S1: Floor 7 (10' ceilings)









## SUITE C3D1 | C3E1

Interior: 529 S.F. | Exterior: 55 S.F. | Total: 584 S.F. C3E1: Floor 7 (10' ceilings) | C3D1: Floors 2-6 (9' ceilings)







## SUITE C3H1 C3H

Interior: 546 S.F. | Exterior: 47-55 S.F. | Total: 593-601 S.F. C3H1: Floors 1 & 7 (10' ceilings) | C3I1: Floors 2-6 (9' ceilings)









## SUITE C3K1 C3L1

Interior: 571 S.F. | Exterior: 48-239 S.F. | Total: 619-810 S.F. C3K1: Floors 1 & 7 (10' ceilings) | C3L1: Floors 2-6 (9' ceilings)







# SUITE C3Q1 | C3R1

Interior: 616 S.F. | Exterior: 47 S.F. | Total: 663 S.F. C3Q1: Floors 2-6 (9' ceilings) | C3R1: Floor 7 (10' ceilings)







2 BEDROOM - 714 SQ FT

3

Interior: 714 S.F. | Exterior: 49 S.F. | Total: 763 S.F. C3A2: Floors 2-6 (9' ceilings) | C3K2: Floor 7 (10' ceilings)







# 2 BEDROOM - 725 SQ FT

# SU