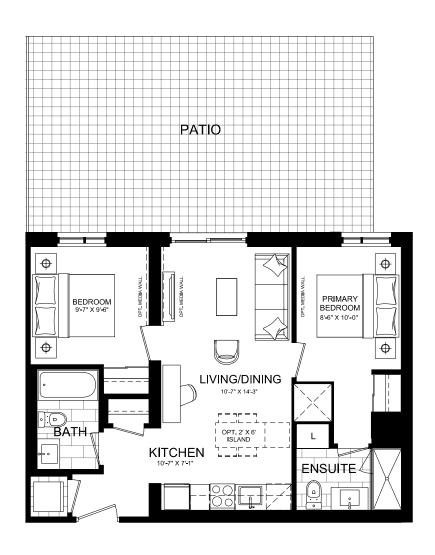

# SUITE C3C2 | C3D2

Interior: 725 S.F. | Exterior: 49-490 S.F. | Total: 774-1215 S.F. C3C2: Floors 1 & 7 (10' ceilings) | C3D2: Floors 2-6 (9' ceilings)

OPT. 2' X 6' ISLAND

ENSUITE

**KITCHEN** 