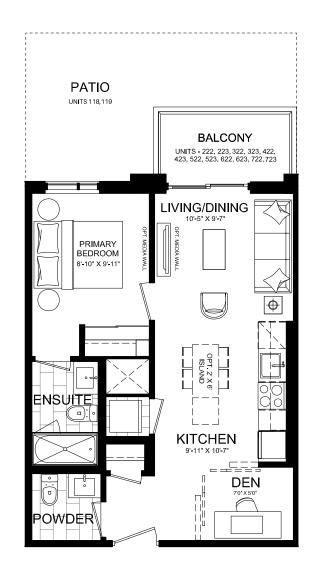

# SUITE C3C2 | C3D2

Interior: 725 S.F. | Exterior: 49-490 S.F. | Total: 774-1215 S.F. C3C2: Floors 1 & 7 (10' ceilings) | C3D2: Floors 2-6 (9' ceilings)

OPT. 2' X 6' ISLAND

ENSUITE

**KITCHEN** 