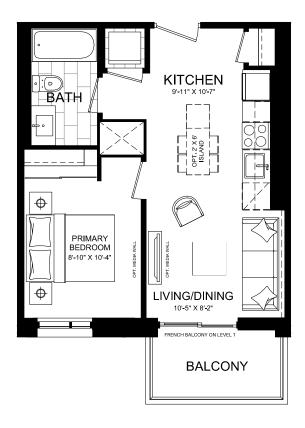

# SUITE C3C2 | C3D2

Interior: 725 S.F. | Exterior: 49-490 S.F. | Total: 774-1215 S.F. C3C2: Floors 1 & 7 (10' ceilings) | C3D2: Floors 2-6 (9' ceilings)

OPT. 2' X 6' ISLAND

ENSUITE

**KITCHEN** 