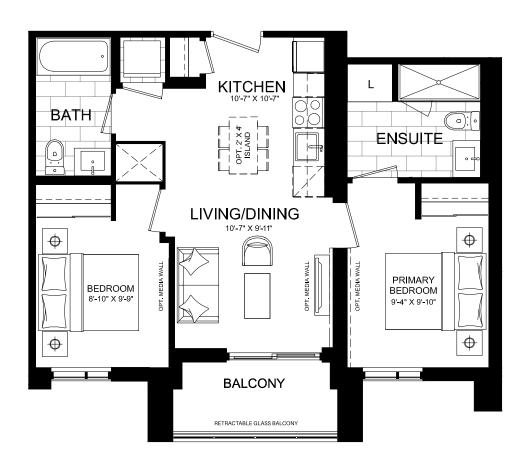

# SUITE C3C2 | C3D2

Interior: 725 S.F. | Exterior: 49-490 S.F. | Total: 774-1215 S.F. C3C2: Floors 1 & 7 (10' ceilings) | C3D2: Floors 2-6 (9' ceilings)

OPT. 2' X 6' ISLAND

ENSUITE

**KITCHEN** 