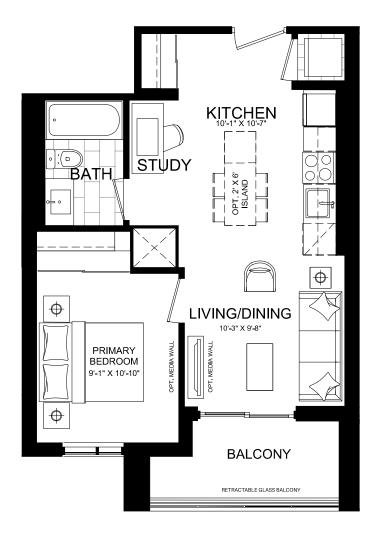

# SUITE C3M1 | C3S1

Interior: 571 S.F. | Exterior: 49-211 S.F. | Total: 620-782 S.F. C3M1: Floors 2-6 (9' ceilings) | C3S1: Floor 7 (10' ceilings)