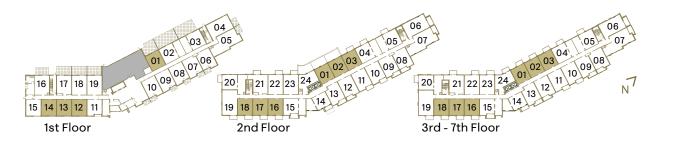

## SUITE C3B1 | C3C1

Interior: 483 S.F. | Exterior: 0-288 S.F. | Total: 483-771 S.F. C3B1: Floors 1 8 7 (10' ceilings) | C3C1: Floors 2-6 (9' ceilings)











# SUITE C3M1 | C3S1

Interior: 571 S.F. | Exterior: 49-211 S.F. | Total: 620-782 S.F. C3M1: Floors 2-6 (9' ceilings) | C3S1: Floor 7 (10' ceilings)









## SUITE C3D1 | C3E1

Interior: 529 S.F. | Exterior: 55 S.F. | Total: 584 S.F. C3E1: Floor 7 (10' ceilings) | C3D1: Floors 2-6 (9' ceilings)







## SUITE C3H1 C3H

Interior: 546 S.F. | Exterior: 47-55 S.F. | Total: 593-601 S.F. C3H1: Floors 1 & 7 (10' ceilings) | C3I1: Floors 2-6 (9' ceilings)









## SUITE C3K1 C3L1

Interior: 571 S.F. | Exterior: 48-239 S.F. | Total: 619-810 S.F. C3K1: Floors 1 & 7 (10' ceilings) | C3L1: Floors 2-6 (9' ceilings)







# SUITE C3Q1 | C3R1

Interior: 616 S.F. | Exterior: 47 S.F. | Total: 663 S.F. C3Q1: Floors 2-6 (9' ceilings) | C3R1: Floor 7 (10' ceilings)







2 BEDROOM - 714 SQ FT

3