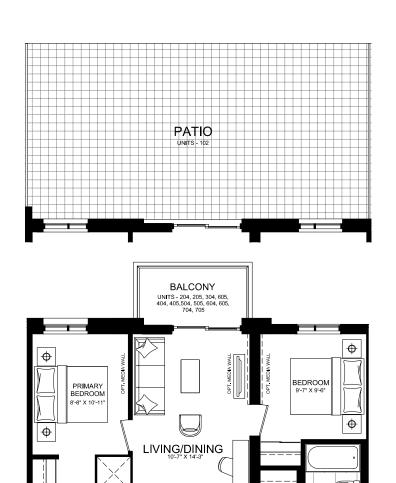

## SUITE C3H1 C3H

Interior: 546 S.F. | Exterior: 47-55 S.F. | Total: 593-601 S.F. C3H1: Floors 1 & 7 (10' ceilings) | C3I1: Floors 2-6 (9' ceilings)









## SUITE C3K1 C3L1

Interior: 571 S.F. | Exterior: 48-239 S.F. | Total: 619-810 S.F. C3K1: Floors 1 & 7 (10' ceilings) | C3L1: Floors 2-6 (9' ceilings)







# SUITE C3Q1 | C3R1

Interior: 616 S.F. | Exterior: 47 S.F. | Total: 663 S.F. C3Q1: Floors 2-6 (9' ceilings) | C3R1: Floor 7 (10' ceilings)







2 BEDROOM - 714 SQ FT

3

Interior: 714 S.F. | Exterior: 49 S.F. | Total: 763 S.F. C3A2: Floors 2-6 (9' ceilings) | C3K2: Floor 7 (10' ceilings)







# 2 BEDROOM - 725 SQ FT

# SUITE C3C2 | C3D2

Interior: 725 S.F. | Exterior: 49-490 S.F. | Total: 774-1215 S.F. C3C2: Floors 1 & 7 (10' ceilings) | C3D2: Floors 2-6 (9' ceilings)





OPT. 2' X 6' ISLAND

ENSUITE

**KITCHEN** 



## SUITE C3E2 | C3F2

Interior: 743 S.F. | Exterior: 66-88 S.F. | Total: 809-831 S.F. C3E2: Floors 1 & 7 (10' ceilings) | C3F2: Floors 2-6 (9' ceilings)







# SUITE C3I2 I C3J2

Interior: 780 S.F. | Exterior: 47-49 S.F. | Total: 827-829 S.F. C312: Floors 2-6 (9' ceilings) | C3J2: Floor 7 (10' ceilings)







# SUITE C3B2

Interior: 733 S.F. | Exterior: 445 S.F. | Total: 1178 S.F.