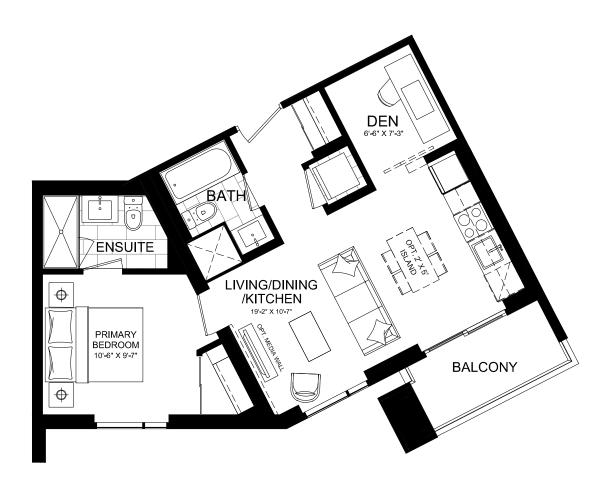

# SUITE C3M1 | C3S1

Interior: 571 S.F. | Exterior: 49-211 S.F. | Total: 620-782 S.F. C3M1: Floors 2-6 (9' ceilings) | C3S1: Floor 7 (10' ceilings)