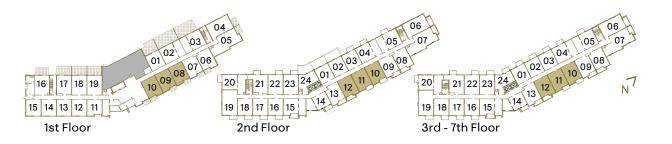

## SUITE C3B1 | C3C1

Interior: 483 S.F. | Exterior: 0-288 S.F. | Total: 483-771 S.F. C3B1: Floors 1 8 7 (10' ceilings) | C3C1: Floors 2-6 (9' ceilings)

# SUITE C3M1 | C3S1

Interior: 571 S.F. | Exterior: 49-211 S.F. | Total: 620-782 S.F. C3M1: Floors 2-6 (9' ceilings) | C3S1: Floor 7 (10' ceilings)

## SUITE C3D1 | C3E1

Interior: 529 S.F. | Exterior: 55 S.F. | Total: 584 S.F. C3E1: Floor 7 (10' ceilings) | C3D1: Floors 2-6 (9' ceilings)

## SUITE C3H1 C3H

Interior: 546 S.F. | Exterior: 47-55 S.F. | Total: 593-601 S.F. C3H1: Floors 1 & 7 (10' ceilings) | C3I1: Floors 2-6 (9' ceilings)

## SUITE C3K1 C3L1

Interior: 571 S.F. | Exterior: 48-239 S.F. | Total: 619-810 S.F. C3K1: Floors 1 & 7 (10' ceilings) | C3L1: Floors 2-6 (9' ceilings)

# SUITE C3Q1 | C3R1

Interior: 616 S.F. | Exterior: 47 S.F. | Total: 663 S.F. C3Q1: Floors 2-6 (9' ceilings) | C3R1: Floor 7 (10' ceilings)

2 BEDROOM - 714 SQ FT

3

Interior: 714 S.F. | Exterior: 49 S.F. | Total: 763 S.F. C3A2: Floors 2-6 (9' ceilings) | C3K2: Floor 7 (10' ceilings)

# 2 BEDROOM - 725 SQ FT

# SUITE C3C2 | C3D2

Interior: 725 S.F. | Exterior: 49-490 S.F. | Total: 774-1215 S.F. C3C2: Floors 1 & 7 (10' ceilings) | C3D2: Floors 2-6 (9' ceilings)

OPT. 2' X 6' ISLAND

ENSUITE

**KITCHEN** 

## SUITE C3E2 | C3F2

Interior: 743 S.F. | Exterior: 66-88 S.F. | Total: 809-831 S.F. C3E2: Floors 1 & 7 (10' ceilings) | C3F2: Floors 2-6 (9' ceilings)

# SUITE C3I2 I C3J2

Interior: 780 S.F. | Exterior: 47-49 S.F. | Total: 827-829 S.F. C312: Floors 2-6 (9' ceilings) | C3J2: Floor 7 (10' ceilings)

# SUITE C3B2

Interior: 733 S.F. | Exterior: 445 S.F. | Total: 1178 S.F.